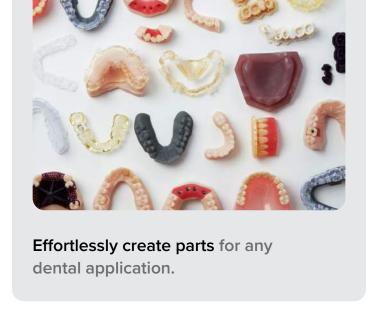

#### Dentistry made easier through innovative solutions.

**PreForm Dental** 

Go from scan to print in a few clicks with pre-optimized settings using our free print preparation software.

**Auto-Dispense Resin Cartridge** 

Choose from 15+ dental-specific resins including biocompatible resins developed and validated under a stringent QMS and produced in an ISO 13485-certified facility for peace of mind.

Achieve high-quality prints right out of the box with pre-optimized print settings.