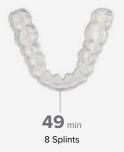

### 

# Form 4B

Blazing Speed Meets Unmatched Accuracy

Fast

A model every 49 seconds

Versatile

15+ Formlabs and thirdparty resins Intuitive

Anyone can learn in 15 minutes

**Accurate** 

A perfect fit every time

#### Unprecedented print speeds. Print a dental model every 49 seconds.









#### Dentistry made easier through innovative solutions.



**PreForm Dental** 

Go from scan to print in a few clicks with pre-optimized settings using our free print preparation software.



**Auto-Dispense Resin Cartridge** 

A spilless cartridge with easy resin dispense simplifies resin handling for a hassle-free print process.



**Build Platform Flex** 

Minimize interaction time and speed up part removal for a safer, easier, and more efficient 3D printing process.



Choose from 15+ dental-specific resins including biocompatible resins developed and validated under a stringent QMS and produced in an ISO 13485-certified facility for peace of mind.

Achieve high-quality prints right out of the box with pre-optimized print settings.

Certified third-party materials and Open Platfor