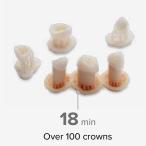

# Form 4B

Blazing Speed Meets Unmatched Accuracy

Fast

A model every 49 seconds

Versatile

15+ Formlabs and thirdparty resins Intuitive

Anyone can learn in 15 minutes

**Accurate** 

#### Unprecedented print speeds. Print a dental model every 49 seconds.