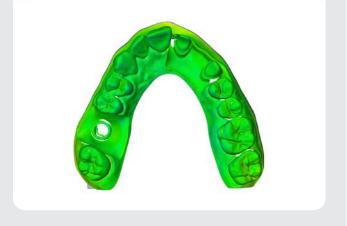

A perfect fit every time

Certified third-party materials and Open Platform available.

Unrivaled accuracy that matches your commitment to a perfect fit, every time.

Print dental parts with industry-leading surface accuracy of over 95% of data points within 50  $\mu m$  of the original CAD data, consistent across the build platform.