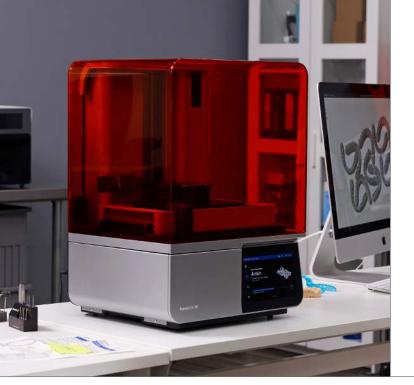

# Form 4B

Blazing Speed Meets Unmatched Accuracy

Fast

A model every 49 seconds

Versatile

15+ Formlabs and thirdparty resins Intuitive

Anyone can learn in 15 minutes

**Accurate** 

#### Unprecedented print speeds. Print a dental model every 49 seconds.