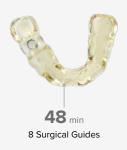

### 

# Form 4B

Blazing Speed Meets Unmatched Accuracy

Fast

A model every 49 seconds

Versatile

15+ Formlabs and thirdparty resins Intuitive

Anyone can learn in 15 minutes

**Accurate** 

A perfect fit every time

#### Unprecedented print speeds. Print a dental model every 49 seconds.









#### Dentistry made easier through innovative solutions.



**PreForm Dental** 

Go from scan to print in a few clicks with pre-optimized settings using our free print preparation software.



**Auto-Dispense Resin Cartridge** 

A spilless cartridge with easy resin dispense simplifies resin handling for a hassle-free print process.



**Build Platform Flex** 

Minimize interaction time and speed up part removal for a safer, easier, and more efficient 3D printing process.



Choose from 15+ dental-specific resins including biocompatible resins developed and validated under a stringent QMS and produced in an ISO 13485-certified facility for peace of mind.

Achieve high-quality prints right out of the box with pre-optimized print settings.

Certified third-party materials and Open Pla